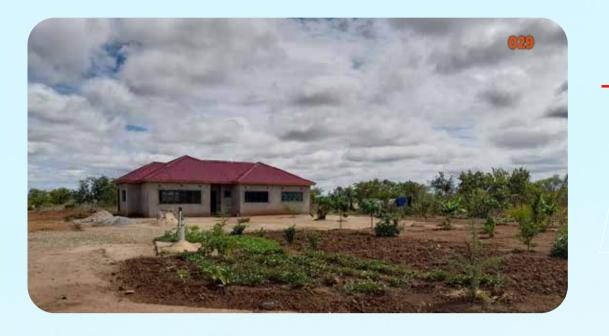

#### **FOR SALE: NEW KASAMA**

Beautiful standalone houses, consisting of two 3-bedroom units, all within one yard. These houses are on a 40x25 titled plot. Each unit includes a master bedroom with an en-suite bathroom, modern fittings, and air conditioning in the living room and main bedrooms. The property is located 1.2 km from Leopards Hill Road and comes serviced with a borehole, a water tank, a motorized gate, and a paved yard.

K2,500,000.

CALL: 0978032673