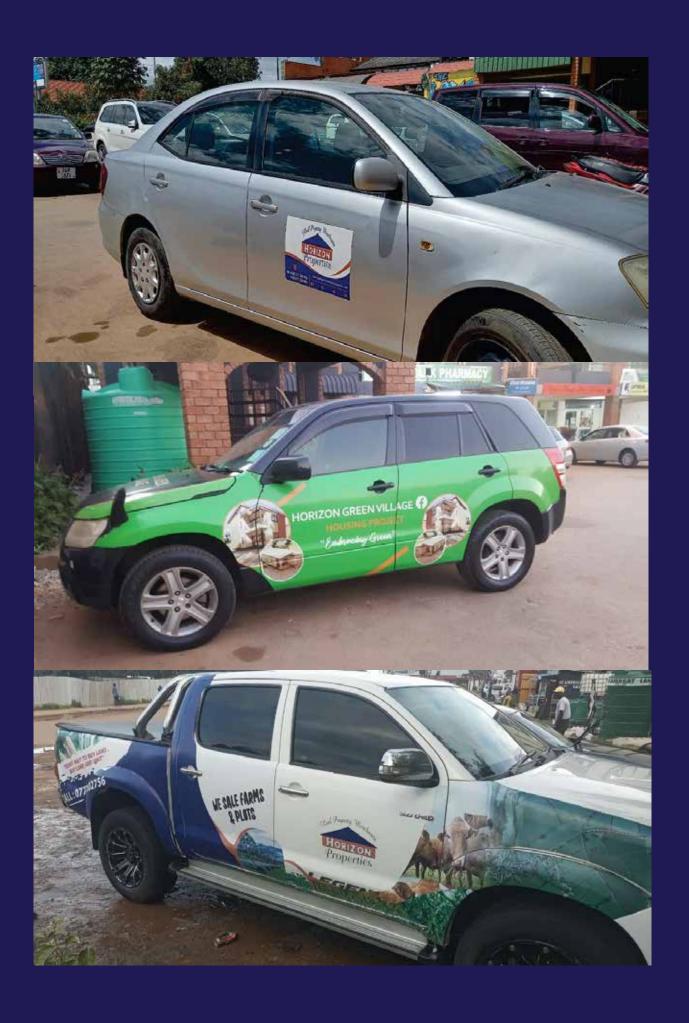

**Operational vehicles:** we have a fleet of 12 operational vehicles, for efficient operations.

Office space: we have expanded the size of our sales floor space by 70sqm being an extension of our town office space in the last 12months