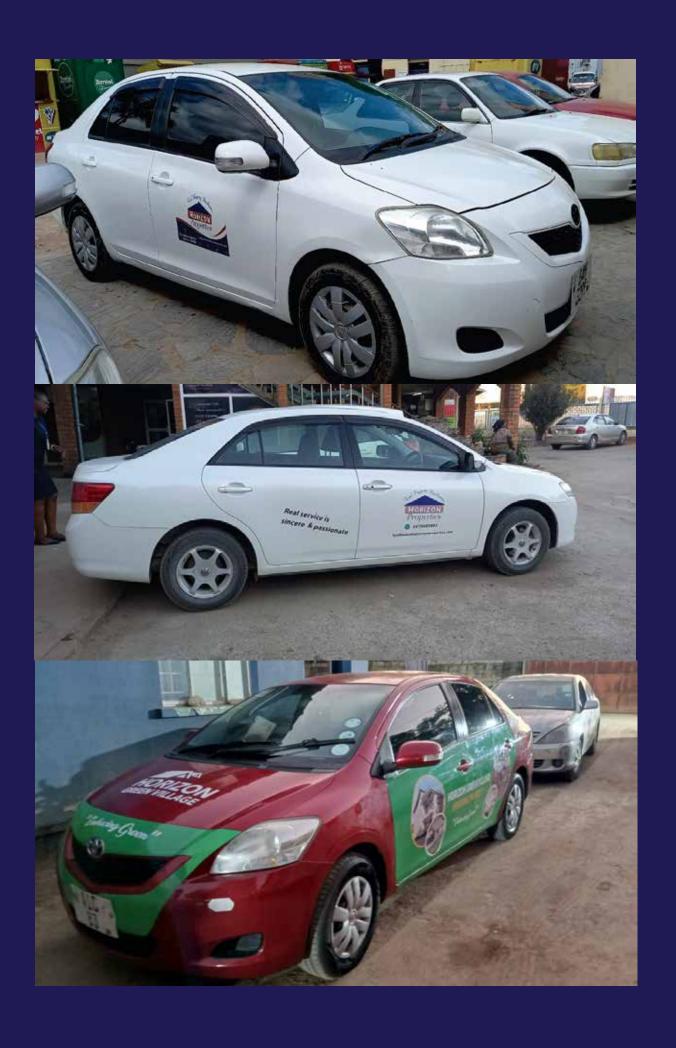

**Operational vehicles:** we have a fleet of 12 operational vehicles, for efficient operations.

Office space: we have expanded the size of our sales floor space by 70sqm being an extension of our town office space in the last 12months