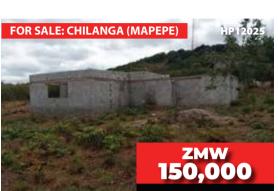

km from Great East Road

CALL: +260 97 8032673



2x2 incomplete flat sitting on a 20x25 plot. The property is located in a developed area near Shantumbu Market

CALL: +260 97 8032673



Incomplete 3 bedroomed house in a wall fence with a borehole sitting on 60x20 plot about 2.9 km from Great North Road

CALL: +260 97 8032673



2x2 incomplete house in wall fence sitting on a 25x25 plot. The property is on title and is located about 200 meters from the

CALL: +260978032673



Incomplete 2x4 flats with a borehole sitting on a 40x30 plot.
The property is on title and is located about 1.3km from

CALL: +260 97 8032673



Incomplete 6X2 bedroomed flats on title located in a developed neighborhood near the nursing school about 3km from Great North Road.

CALL: +260 97 5095233, +260 777192018



Incomplete 3 bedroom house sitting on 40x30 plot about 5mm from Kafue road.

CALL: +260 97 8032673



70% complete 2 bedroomed semi-detached flats sitting on a 15x20 plot, about 400m from the tarred road.

CALL: +260 97 2539686, +260 97 8032673



2x2 flats in a wall fence sitting on a 35x20 plot. One flat is 99% complete and the other one is 95% complete. The property located near Shantumbu market about 50 meters off Shantumbu Road.

CALL: +260 97 8032673



Incomplete 6x3 flats sitting on a 2 acres plot. The property is in a wall fence and is located about  $1.8 \, \mathrm{km}$  from the tarmac.

CALL: +260 97 8032673



Incomplete 3 bedroomed House sitting on a 20x30 plot. The property is located near Mumbwa Secondary school about 300m from Mumbwa tarmac

CALL: +260 97 2539134



Inco