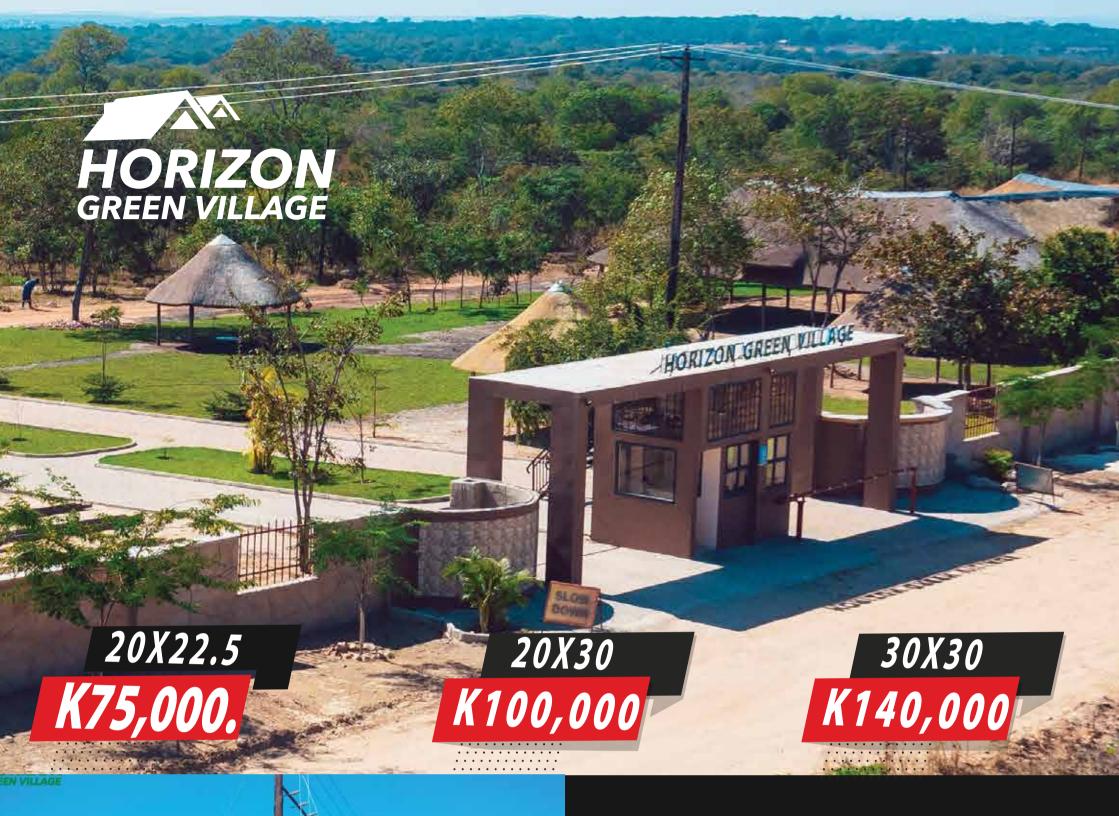

#### **HORIZON GREEN VILLAGE**

Horizon Green Village is a modern, eco-Friendly housing project pioneered by Horizon Properties. Horizon Properties is among the best and most trusted real

companies on the Zambian Real estate market and has diligently delivered on it's assignments in its 20 years of existence. The Green Village project is anchored on sustainability, modernity and affordability. The project is structured to be affordable

to the average working-class Zambian both in formal and informal sector. It was officially launched on 23rd of October 2021.

#### **HORIZON GREEN VILLAGE**

The Green Village project is structured to be affordable to the average working-class Zambian both in the formal and informal sector, The pricing structure and the construction approach in Green Village is tailored to accommodate phased development. As such you can phase your payment beginning with the slab, super structure, roofing and finally the finishing touches.