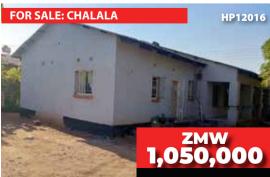

and a paved yard. The property is located about 2km from Great East Road and 13km from Airport Roundabout.

CALL: 0777192018, +260 97 5095233



Newly built 2x2 semidetached flats on title sitting on a 25x30 plot, master self-contained with Walk in closet, kitchen with modern fittings, built in wardrobes, borehole, reserve tank, paved yard. The property is in a wall fence and is located in a serene environment about 2km from Great East Road and 13km from airport roundabout.

CALL: 0 777192018, +260 97 5095233



Newly built 2 bedroomed house on title sitting on 32.5x35 plot master self contained modern kitchen fittings, living room, dinning area, borehole and a water tank. The property also has a 1 bedroomed cottage and is enclosed in a wall fence.

CALL: +260 97 2539332, +260 97 2990185



3Bedroomed house on title sirring on a 37x20 plot. The property also has a 1bedroomed cottage and is located 300m off Shantumbu road.

CALL: +260 97 2539332



Three properties in one yard sitting on a 40 x 21 plot.
The property consists a 3 bedroom house, a block of Three 1 roomed flats and a Chicken run. The property is enclosed wall fence and is about 200m from the tarred road.

CALL: +260 97 9644250



2X1 bedroomed Semi-detached flats and an incomplete 2bedroomed house on roof level. The property is sitting on a 15X25 plot about 600m off Alick Khata road.

The property is on title

CALL: +260 777002757







### **INCOMPLETE HOUSES**



Incomplete 2 bedroom house wall fence sitting on 30 x 25 plot. The property is located about 1.8 km from Great East Road

CALL: +260 97 8032673