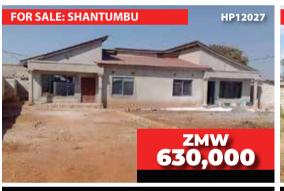

### **INCOMPLETE HOUSES**

Incomplete 2 bedroom house wall fence sitting on 30 x 25 plot. The property is located about 1.8 km from Great East Road

CALL: +260 97 8032673

2x2 incomplete flat sitting on a 20x25 plot. The property is located in a developed area near Shantumbu Market

CALL: +260 97 2539686, +260 97 8032673

2x2 flats in a wall fence sitting on a 35x20 plot. One flat is 99% complete and the other one is 95% complete. The property located near Shantumbu market about 50 meters off Shantumbu Road.