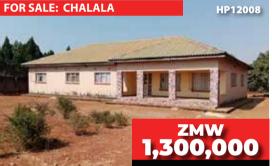

CALL: +260 97 8032673

3 bedroom house on title sitting on a 23x45 plot with enough space for further development. The property is 20m from the tarmac.

CALL: +260 97 2990185

3 bedroom house on title sitting on a 15x20 plot. The property is in a wall fence and is located. about 50m from the tarmac.