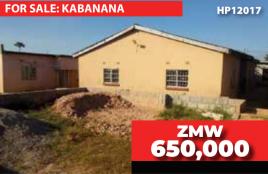

semidetached flats on title sitting on a 25x30 plot, master self-contained with Walk in closet, kitchen with modern fittings, built in wardrobes, borehole, reserve tank, paved yard. The property is in a wall fence and is located in a serene environment about 2km from Great East Road and 13km from airport roundabout.

CALL: 0 777192018, +260 97 5095233



Newly built 2 bedroomed house on title sitting on 32.5x35 plot master self contained modern kitchen fittings, living room, dinning area, borehole and a water tank. The property also has a 1 bedroomed cottage and is enclosed in a wall fence.

CALL: +260 97 2539332, +260 97 2990185



3Bedroomed house on title sirring on a 37x20 plot. The property also has a 1bedroomed cottage and is located 300m off Shantumbu road.

CALL: +260 97 2539332



Three properties in one yard sitting on a 40 x 21 plot.
The property consists a 3 bedroom house, a block of Three 1 roomed flats and a Chicken run. The property is enclosed wall fence and is about 200m from the tarred road.

CALL: +260 97 9644250



2X1 bedroomed Semi-detached flats and an incomplete 2bedroomed house on roof level. The property is sitting on a 15X25 plot about 600m off Alick Khata road.

The property is on title

CALL: +260 777002757







### **INCOMPLETE HOUSES**



Incomplete 2 bedroom house wall fence sitting on 30 x 25 plot. The property is located about 1.8 km from Great East Road

CALL: +260 97 8032673



2x2 incomplete flat sitting on a 20x25 plot. The property is located in a developed area near Shantumbu Market

CALL: +260 97 8032673



Incomplete 3 bedroomed