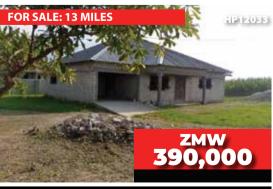

r Shantumbu market about 50 meters off Shantumbu Road.

CALL: +260 97 8032673



Incomplete 6x3 flats sitting on a 2 acres plot. The property is in a wall fence and is located about  $1.8 \, \mathrm{km}$  from the tarmac.

CALL: +260 97 8032673



Incomplete 3 bedroomed House sitting on a 20x30 plot. The property is located near Mumbwa Secondary school about 300m from Mumbwa tarmac

CALL: +260 97 2539134



Incomplete 4 bedroomed house sitting on a 40x30 plot 1.9 km from Chongwe town.

CALL: +260 97 3704033



25X40 plot with a 3 bedroomed structure at lintel level about 50m from tarmac.

CALL: +260 97 2539332



Incomplete 3 bedroomed house on Lintel level sitting on a 30x38 plot. The property is in a wall fence about 2.3km from Great North Road on a gravel road.

CALL: +260 777192018





Incomplete 5 bedroomed house sitting on 70x70 plot about 4.5km off Great North Road

CALL: +260 97 8032673



4 bedroomed incomplete house sitting on a 2 acre land with cottage, borehole and a hand pump. The property is in a wire fence and is about 1.3 km from Palabana University.

CALL: +260 97 8032673







# SMALL HOLDINGS



10 acres of land about 2 km from Chisamba Boma.

CALL: +260 97 8032673



15 acres farmland on title about 61km from Lumumba traffic lights and 6km off Mumbwa Road .

CALL: +260 97 2990185



8 acres of land, about 25km from Lumumba traffic lights and 21km off Mumbwa Road

CALL: +260 97 2990185



3 acres Land located in a developing area behind Cena Farm about 14 km the tarmac.

CALL: +260 97 8032673



8.5 Hectares land on title about 3 km from Chipembi Girls.