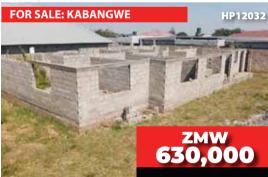

d.

CALL: +260 97 2539686, +260 97 8032673



2x2 flats in a wall fence sitting on a 35x20 plot. One flat is 99% complete and the other one is 95% complete. The property located near Shantumbu market about 50 meters off Shantumbu Road.

CALL: +260 97 8032673



Incomplete 6x3 flats sitting on a 2 acres plot. The property is in a wall fence and is located about  $1.8 \, \mathrm{km}$  from the tarmac.

CALL: +260 97 8032673



Incomplete 3 bedroomed House sitting on a 20x30 plot. The property is located near Mumbwa Secondary school about 300m from Mumbwa tarmac

CALL: +260 97 2539134



Incomplete 4 bedroomed house sitting on a 40x30 plot 1.9 km from Chongwe town.

CALL: +260 97 3704033



25X40 plot with a 3 bedroomed structure at lintel level about 50m from tarmac.

CALL: +260 97 2539332



Incomplete 3 bedroomed house on Lintel level sitting on a 30x38 plot. The property is in a wall fence about 2.3km from Great North Road on a gravel road.

CALL: +260 777192018





Incomplete 5 bedroomed house sitting on 70x70 plot about 4.5km off Great North Road

CALL: +260 97 8032673



4 bedroomed incomplete house sitting on a 2 acre land with cottage, borehole and a hand pump. The property is in a wire fence and is about 1.3 km from Palabana University.

CALL: +260 97 8032673







# SMALL HOLDINGS



10 acres of land about 2 km from Chisamba Boma.

CALL: +260 97 8032673



15 acres farmland on title about 61km from Lumumba traffic lights and 6km off Mumbwa Road .

CALL: +260 97 2990185



8 acres of land, about 25km from Lumumba traffic lights and 21km off Mumbwa Road

CALL: +260