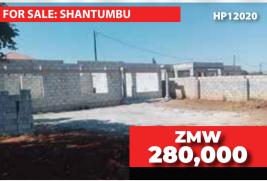

CALL: +260 97 2539332, +260 97 2990185

3Bedroomed house on title sirring on a 37x20 plot. The property also has a 1bedroomed cottage and is located 300m off Shantumbu road.

CALL: +260 97 2539332

Three properties in one yard sitting on a 40 x 21 plot.
The property consists a 3 bedroom house, a block of Three 1 roomed flats and a Chicken run. The property is enclosed wall fence and is about 200m from the tarred road.