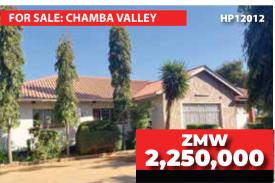

arred Road.
PRICE: ZMW850.000.

CALL: +260 972 604611



4 Bedroomed house sitting on 50x30 plot, master self contained and a 2 bed roomed cottage. The property has enough space for further development and is in a wall fence.

CALL: +260 97 8032673



3 bedroom house on title sitting on a 23x45 plot with enough space for further development. The property is 20m from the tarmac.

CALL: +260 97 2990185



3 bedroom house on title sitting on a 15x20 plot. The property is in a wall fence and is located. about 50m from the tarmac.

CALL: +260 97 8032673



4 bedroomed house with self contained bedrooms modern kitchen fittings, built in cooker, living room, dinning area, borehole, and reserve tank, motorized gate and a paved yard. The property is sitting on a 26X40 plot.

CALL: +260 97 5095233



3 bedroom house on title with master self contained, modern kitchen fittings, living room, dinning area, a cottage, chicken run and a borehole. The property is sitting on a 40x40 plot about 100m from the tarmac.

CALL: +260 97 2990185



Beautiful 3 bedroomed house with master self contained, modern kitchen fittings, living room, CCTV security cameras, a borehole, electric fence, motorized gate and a paved yard. The property is located about 2km from Great East Road and 13km from Airport Roundabout.

CALL: 0777192018, +260 97 5095233



Newly built 2x2 semidetached flats on title sitting on a 25x30 plot, master self-contained with Walk in closet, kitchen with modern fittings, built in wardrobes, borehole, reserve tank, paved yard. The property is in a wall fence and is located in a seren