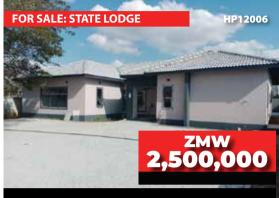

## **COMPLETE HOUSES**

Beautiful Newly built 3 bedroomed double storey houses in a complex with master self contained, modern kitchen fittings, living room, dinning area communal swimming pool, aircons, play park area and a paved yard. The property is sitting on a 20x25 plot and is on title

CALL:+260 97 8032673

Newly built beautiful 3 bedroomed house master self contained spacious living room and dining area, borehole, water tank and a paved yard. The house is sitting on a 40x30 plot about 50 meters from tarmac.